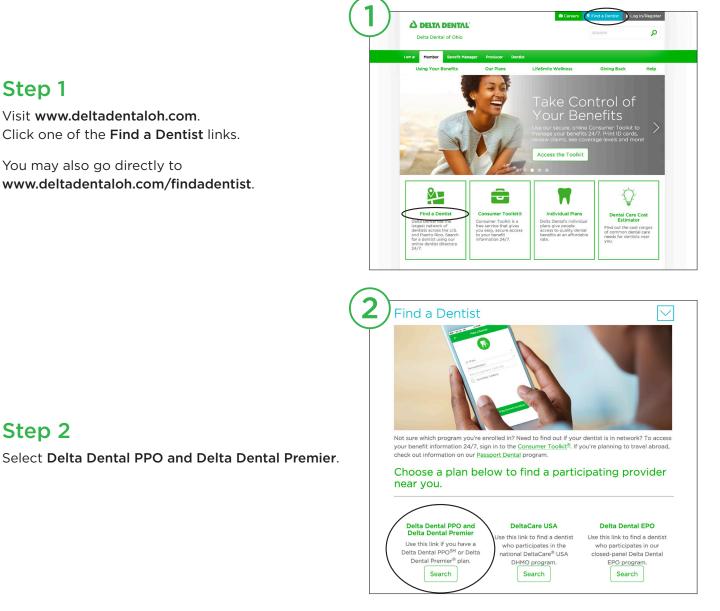

### » Step 1

» Step 2

Visit www.deltadentaloh.com. Click one of the Find a Dentist links.

You may also go directly to www.deltadentaloh.com/findadentist.

## » Step 3

The **Specialty** menu defaults to any dentist. If you want to search for a specific specialty, select the specialty from the drop-down menu. Then, select the **Your plan** menu and choose the appropriate network option for you.

- **Delta Dental PPO**—all providers who participate in Delta Dental PPO.
- **Delta Dental Premier**—all providers who participate in Delta Dental Premier.
- Delta Dental PPO plus Premier—all providers who participate in both Delta Dental PPO and Delta Dental Premier.

The search will display results that fit your criteria, and whether or not those providers also participate in other networks.

Next, select **Yes** to search by current location or **No** to search by address or ZIP code. *Choosing "Yes"* may require you to change a location setting or you may need to go back and select "No" and manually enter your physical address if you receive an error message.

Select Find dentists to begin search.